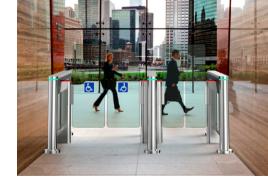

### Turnstile for access control with different glass heights.

The passage width can reach 600mm for normal passage, and it can support 900mm or 1200mm arm for wide passage; wheelchair and pedestrians with large luggage can also pass.

The glass arm can be raised 900mm to 1800mm for high security control. Brushed stainless steel body, sturdy, anti-rust, waterproof and durable. The opening speed is 0.2 seconds.

3-year warranty. Ideal for areas where aesthetics are required; hotels, buildings, libraries, cinemas, gymnasiums, etc.