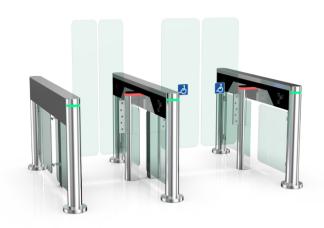

### Turnstile for access control with different glass heights.

The passage width can reach 600mm for normal passage, and it can support 900mm or 1200mm arm for wide passage; wheelchair and pedestrians with large luggage can also pass.

The glass arm can be raised 900mm to 1800mm for high security control. Brushed stainless steel body, sturdy, anti-rust, waterproof and durable. The opening speed is 0.2 seconds.

3-year warranty. Ideal for areas where aesthetics are required; hotels, buildings, libraries, cinemas, gymnasiums, etc.