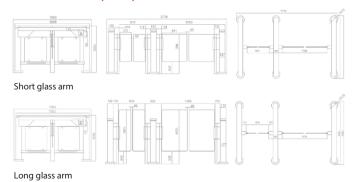

#### Dimensions (mm)

## Technical Specifications

| Frame material        | 304 stainless steel                              |
|-----------------------|--------------------------------------------------|
| Arm material          | tempered glass                                   |
| Dimensions and Weight | 1605 * 127 * 1000mm / 75kg/pcs                   |
| Pitch width           | 600-1200mm (one step)                            |
| Arm height            | 900-1800mm (max.)                                |
| Pitch direction       | Monodirectional and bidirectional                |
| MCBF                  | 15 million                                       |
| Power Supply          | AC220V/110V, 50/60Hz                             |
| Operating voltage     | 24V DC                                           |
| Power consumption     | 40W                                              |
| Operating temperature | -15 °C - 60 °C                                   |
| Operating humidity    | 0 ~ 95% (no freezing)                            |
| Operating environment | Indoor / Outdoor                                 |
| Flow rate             | 50-55 persons per minute                         |
| Indicator             | Yes                                              |
| Infrared sensor       | 16 pairs                                         |
| Emergency             | Automatic arm opening when power is disconnected |
| Communication         | Dry contact, relay signal, RS485                 |