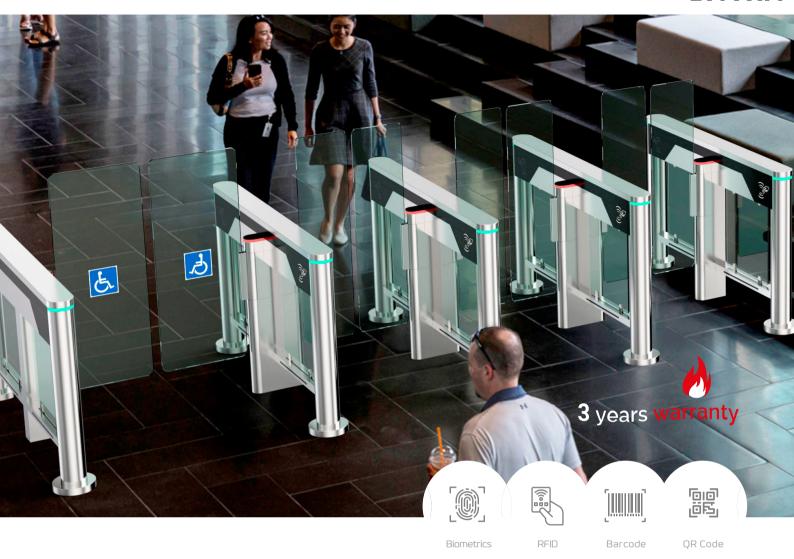

### Turnstile for access control with different glass heights.

The passage width can reach 600mm for normal passage, and it can support 900mm or 1200mm arm for wide passage; wheelchair and pedestrians with large luggage can also pass.

The glass arm can be raised 900mm to 1800mm for high security control. Brushed stainless steel body, sturdy, anti-rust, waterproof and durable. The opening speed is 0.2 seconds.

3-year warranty. Ideal for areas where aesthetics are required; hotels, buildings, libraries, cinemas, gymnasiums, etc.

#### **Features**

- It is ideal for both indoor and outdoor use.
- Single or bi-directional direction can be selected.
- Automatic reset function: the turnstile arm will automatically lock within 5 sec (can be adjusted) if the passenger delay is given to the entrance.
- Integrate with RFID, fingerprint and biometric reading device.
- In case of emergency, the arms will open automatically to allow free passage when power off.