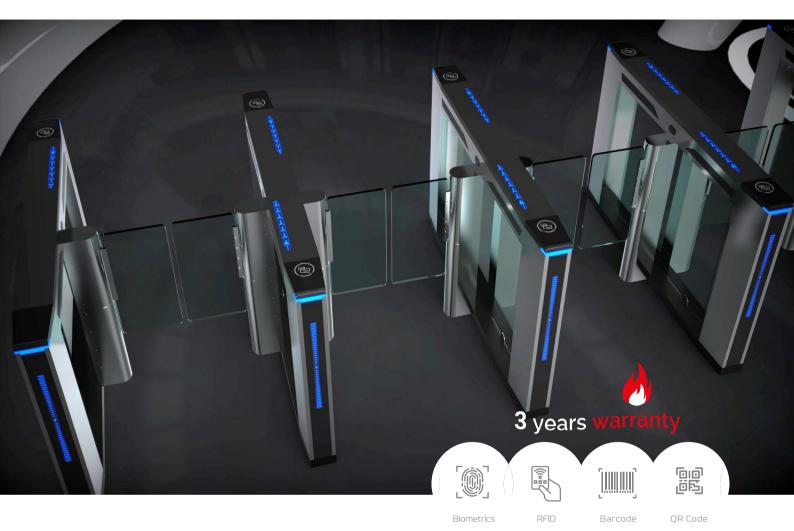

### The fastest compact turnstile-slide on the market.

It is perfect for sites with a large visitor flow rate and in both directions. The opening/closing speed is **0.2 seconds** and **55 people per minute.** It has long lasting performance, high reliability of operation and fast response.

**3-year warranty.** In its unique and modern design, it incorporates magnetic card panel, attractive blue LED strip, brushed stainless steel solid body case and high-end black paint.

It supports the standard 650 mm turning type and the 1000 mm turning type for people with reduced mobility for wide passage. Pedestrians with large luggage can also pass.

# **Features**

- Brushed stainless steel and high-end black paint.
- · Choice of one-way or two-way.
- · Ideal for both indoor and outdoor use.
- Decorative LED light bar, gives a modern look.
- Automatic reset function: the winch arm will automatically lock within 5 sec. (can be adjusted) if the passenger delay is given to the entrance.
- RFID, fingerprint and biometric reading device can be integrated.