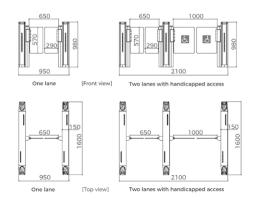

## Dimensions (mm)

#### Technical specifications

| Certification          | Compliance CE                                                        |
|------------------------|----------------------------------------------------------------------|
| Communication          | Dry contact, Relay signal, RS485                                     |
| Framework Material     | 304 brushed stainless steel+ High end black painting                 |
| Arm material           | Plexiglas-transparency                                               |
| Dimension / Net Weight | 1600 * 150 * 980mm / 85kg/pcs (single core), 105kg/pcs (double core) |
| Passage Width          | 650mm (standard), 1000mm (handicap)                                  |
| Passing Direction      | Single directional / Bi-directional                                  |
| MCBF                   | 15 million                                                           |
| Power Supply / Voltage | AC220V/110V, 50/60Hz / 24V DC                                        |
| Power Consumption      | 90-100W                                                              |
| Operation Temperature  | -20 °C - 75 °C                                                       |
| Operation Humidity     | 0 ~ 95% (No freeze)                                                  |
| Working Environment    | Indoor / Outdoor (shelter)                                           |
| Flow Rate              | 55 people per minute                                                 |
| LED Indicator          | Unique blue LED strip (front+ top+ arm)                              |
| Infrared Sensor        | 8 pairs (standard)                                                   |
| Emergency              | Automatic arm open when power off                                    |