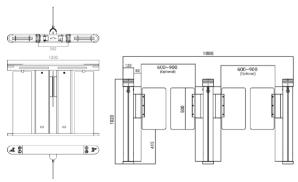

## Dimensions (mm)

## Technical Specifications

| Framework Material             | 304 Stainless steel+ plexiglas arm                                                      |
|--------------------------------|-----------------------------------------------------------------------------------------|
| Arm material                   | Plexiglas-transparency or Acrylic                                                       |
| Dimension                      | 1200 * 120 * 1020mm                                                                     |
| Passage Width                  | 600mm (standard), 900mm (people with reduced mobility)                                  |
| Net Weight / Passing Direction | 80kg/pcs (single core), 100kg/pcs (double core) / Single directional and Bi-directional |
| MCBF                           | 15 million                                                                              |
| Power Supply                   | AC220V/110V, 50/60Hz                                                                    |
| Operation Voltage              | 24V DC                                                                                  |
| Power Consumption              | 40W                                                                                     |
| Operation Temperature          | -15 °C - 60 °C                                                                          |
| Operation Humidity             | 0 ~ 95% (No freeze)                                                                     |
| Working Environment            | Indoor / Outdoor                                                                        |
| Flow Rate                      | 45-55 people per minute                                                                 |
| LED Indicator                  | Two LED indicators on top: green -> entry. red $\times$ no entry                        |
| Infrared Sensor                | 16 pairs (8 on the top + 8 on the below)                                                |
| Emergency                      | Automatic arm open when power off                                                       |
| Communication                  | Dry contact, Relay signal, RS485                                                        |
|                                |                                                                                         |