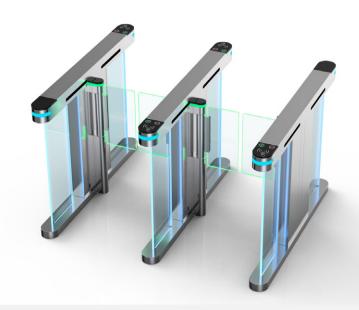

## **Turnstile**

## **Features**

- The body is rustproof, waterproof and durable.The transparent side panels make the whole door compact and unique, enhancing the aesthetic profile.
- It is ideal for both indoor and outdoor use.
- Supports any type of external device (display, counter, face recognition, push button, card collector, RFID wristband card collector, RFID wristband collector, coin inserter, barcode/QR reader, etc.).
- The passage width of the turnstile can reach 600~900mm, which is suitable for people with reduced mobility.