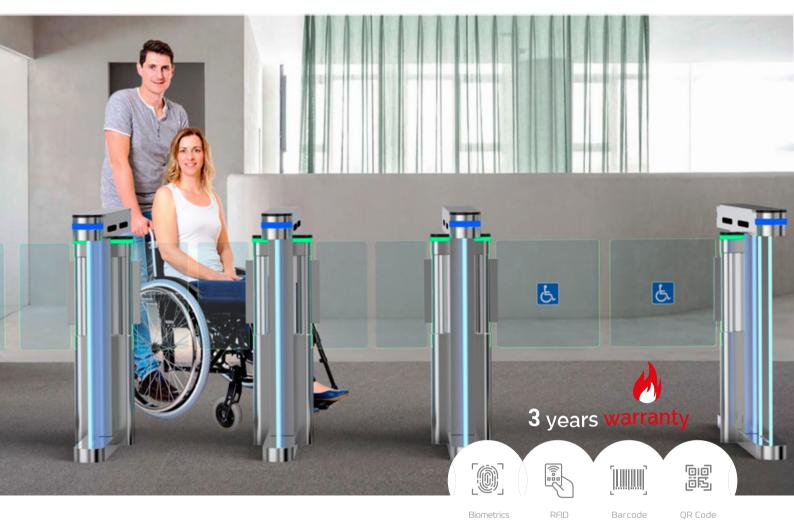

Robustness & elegance. The fastest and most efficient lathe with hinged turnstiles.

**The turnstile** is an "ultra fast" bidirectional "Slim" type swing turns-tile with emergency opening, **automatic reset function**, **LED indicators**, **alarm func-tion**, **anti-intrusion**. Integrates lights on the doors to mark valid or invalid access.

**3-year warranty.** It is one of the quietest and most robust bi-directional lathes on the market, thanks to a technology that guarantees an average of **15 million uses** without impact on the brushless mechanics.

Ideal for accesses with buildings, museums, football stadiums, administrations, cinemas, gyms, banks, etc.

## **Features**

- The body is rustproof, waterproof and durable.The transparent side panels make the whole door compact and unique, enhancing the aesthetic profile.
- It is ideal for both indoor and outdoor use.
- Supports any type of external device (display, counter, face recognition, push button, card collector, RFID wristband card collector, RFID wristband collector, coin inserter, barcode/QR reader, etc.).
- The passage width of the turnstile can reach 600~900mm, which is suitable for people with reduced mobility.